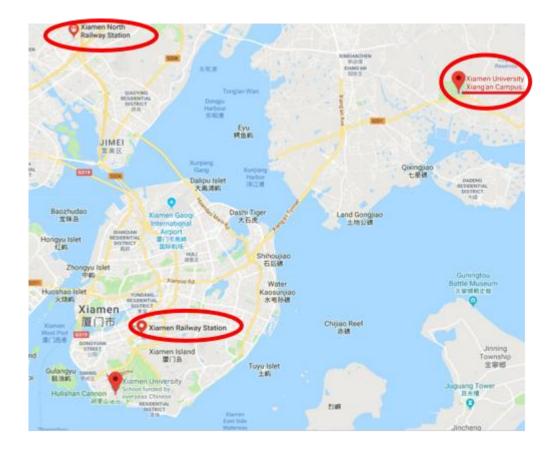

# **Getting Here**

FROM XIAMEN GAOQI AIRPORT:

\* BY TAXI

Cost: roughly 80 CNY.

\* BY BUS/METRO

From Terminal 4 (T4):

\* Take the 948 or 949 bus to the Wuyuanwan metro station (地铁五缘 湾站).

\* Take Line 3. Get off at Pubian station (浦边站), Exit 2.

\* Take the 734 bus to Shameilukou Station (沙美路口站).

\* Cost: 6 CNY

From Terminal 3 (T3)

\* Take the airport shuttle or bus 424 from T3 to T4. Then follow above instructions from T4 on.

#### FROM XIAMEN NORTH RAILWAY STATION:

\* BY TAXI

Cost: roughly 115 CNY

\* BY BUS

- \* Take the 790 bus. Get off at Shameilukou Station (沙美路口站)
- \* Cost: 2 CNY

#### FROM XIAMEN RAILWAY STATION:

近海海洋环境科学国家重点实验室(厦门大学)

State Key Laboratory of Marine Environmental Science (Xiamen University)

\* BY TAXI

Cost: roughly 90 CNY

- \* BY BUS/METRO
  - \* Take the Metro Line 3 to Pubian station (浦边站), Exit 2.
  - \* Transfer to bus 734 to Shameilukou Station (沙美路口站).
  - \* Cost: 7 CNY.